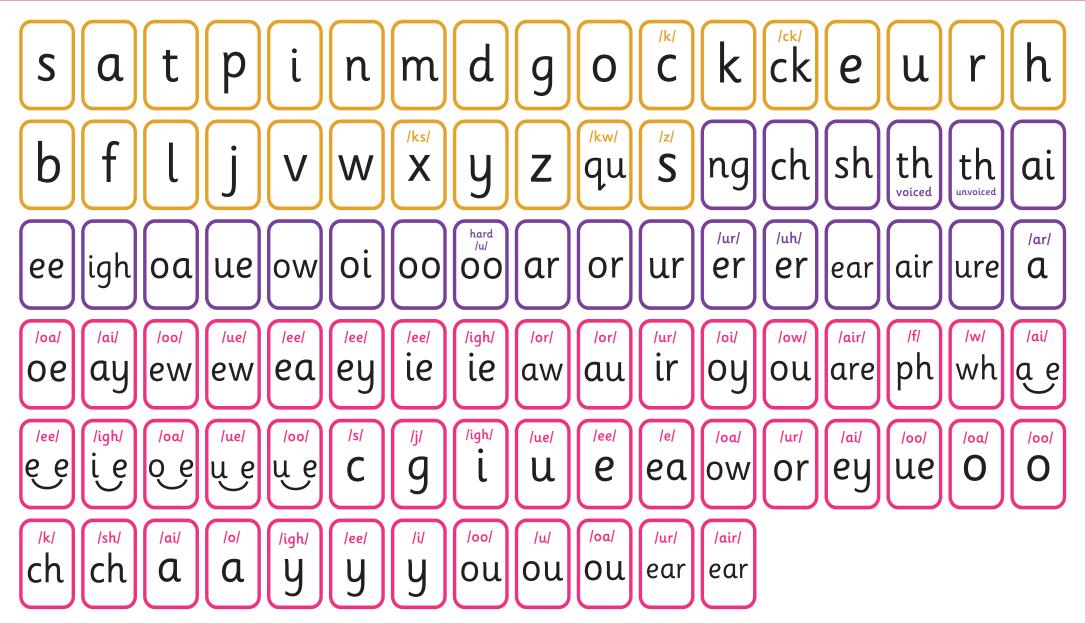

## Phonics Shed Sound Mat



Phonics Shed

## Chapter 2, 3, 4a, 4b High Frequency Words

| Ch2                                                        |                                                                           |                              | Ch3                                                                       |                                                 | Ch4a                                                                                          | Ch4b                                                                     |
|------------------------------------------------------------|---------------------------------------------------------------------------|------------------------------|---------------------------------------------------------------------------|--------------------------