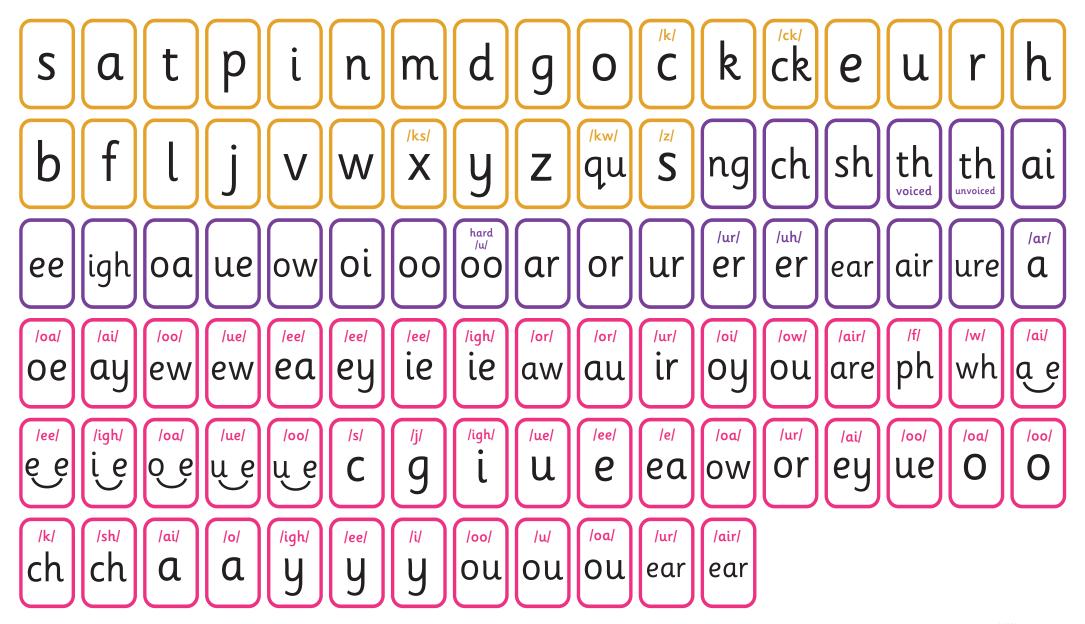

------|---------------------------------------------------------------------------|-------------------------------------------------|-----------------------------------------------------------------------------------------------|--------------------------------------------------------------------------|
| a at the I it it's an in and dad on got not do to into can | no go so get up put mum had him back big but if from o <b>f</b> help just | went want as is his off will | children they then them this that with see he she we me be my was you now | down too look are for all her said little can't | day saw house out about when what made came make have here were there like time come one some | I'm Mrs old don't oh looked called asked by very your could their people |

## Phonics Shed Sound Mat



Phonics Shed

## Chapter 2, 3, 4a, 4b High Frequency Words

| Ch2                                                        |                                                                           | Ch3                          |                                                                      | Ch4a                                            | Ch4b                                                                                          |                                                                          |
|------------------------------------------------------------|---------------------------------------------------------------------------|------------------------------|----------------------------------------------------------------------|------------------------------------