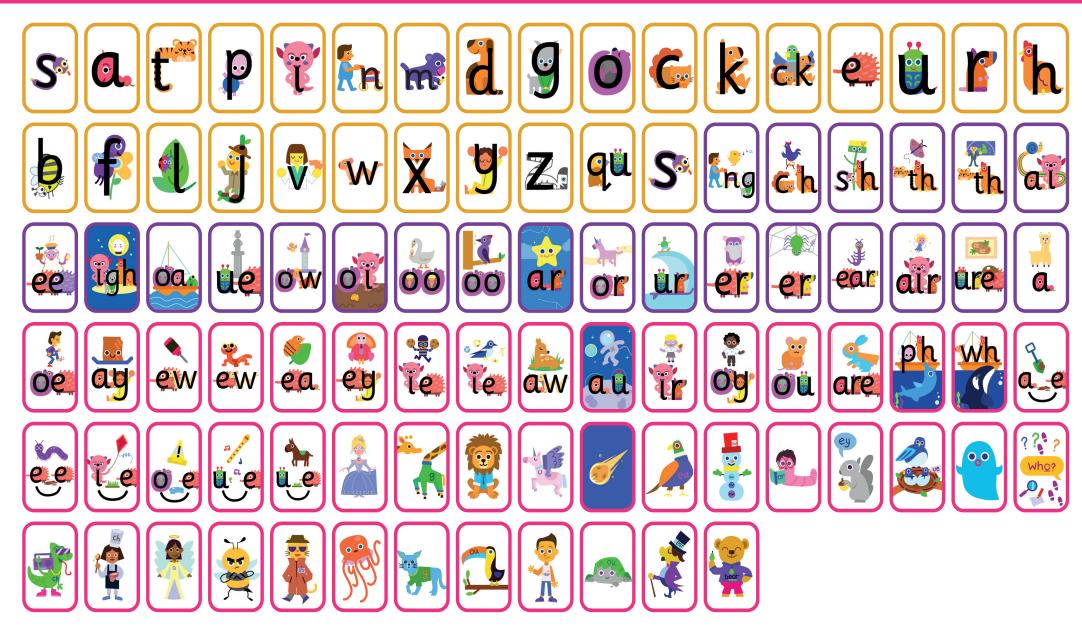

## Phonics Shed Sound Mat



Phonics Shed

## Chapter 2, 3, 4a, 4b High Frequency Words

| Ch2                                                        |                                                                           |                              | Ch3                                                                       |                                                 | Ch4a                                                                                          | Ch4b                                                                     |
|------------------------------------------------------------|---------------------------------------------------------------------------|------------------------------|---------------------------------------------------------------------------|--------------------------