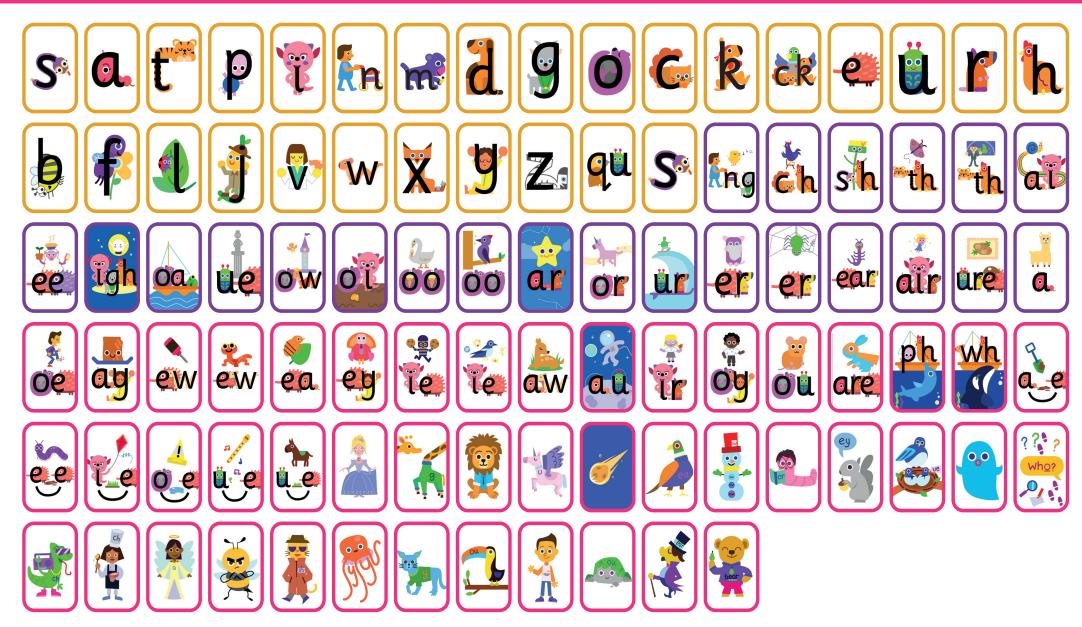

------|---------------------------------------------------------------------------|-------------------------------------------------|-----------------------------------------------------------------------------------------------|--------------------------------------------------------------------------|
| a at the I it it's an in and dad on got not do to into can | no go so get up put mum had him back big but if from o <b>f</b> help just | went want as is his off will | children they then them this that with see he she we me be my was you now | down too look are for all her said little can't | day saw house out about when what made came make have here were there like time come one some | I'm Mrs old don't oh looked called asked by very your could their people |

## Phonics Shed Sound Mat



Phonics Shed

## Chapter 2, 3, 4a, 4b High Frequency Words

| Ch2                                                        |                                                                           | Ch3                          |                                                                      | Ch4a                                            | Ch4b                                                                                          |                                                                          |
|------------------------------------------------------------|---------------------------------------------------------------------------|------------------------------|----------------------------------------------------------------------|------------------------------------